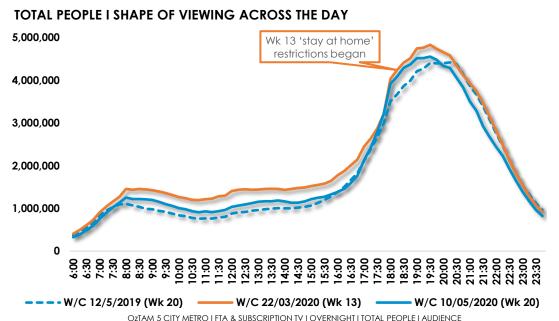

## LINEAR TV AUDIENCE TRENDS

Viewing across the day for the most recent week was up 2.6% on the same week last year and is largely returning to pre-pandemic patterns particularly as more students have now returned to school. Audience levels are notably above the same week last year however in the key night-time news period 17:00 to 19:30.

The sustained Increase in viewing to night time news and current affairs programming in the most recent week is being driven by the 25+ demographics. Grocery Shoppers with children and Occupation Group 1 audiences also remain well above the same week in 2019.