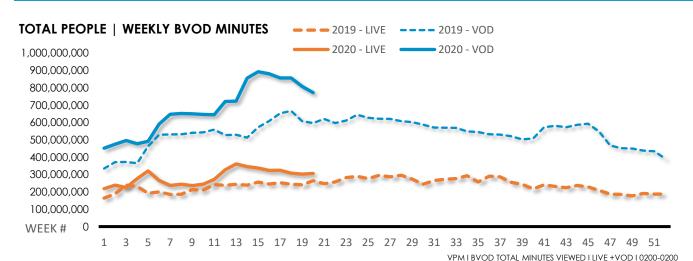

BVOD minutes viewed also continue to track above the same time last year for both live and on-demand ('VOD').

| Week 20<br>2019 | Week 20<br>2020                                                   | YOY %<br>Change                                                                            |
|-----------------|-------------------------------------------------------------------|--------------------------------------------------------------------------------------------|
| 261,000         | 292,000                                                           | + 12%                                                                                      |
| 1 <i>5,</i> 000 | 15,000                                                            | + 0%                                                                                       |
| 7,000           | 6,000                                                             | - 7%                                                                                       |
| 87,000          | 91,000                                                            | + 5%                                                                                       |
| 152,000         | 180,000                                                           | + 18%                                                                                      |
| 25,000          | 29,000                                                            | + 16%                                                                                      |
| 48,000          | 52,000                                                            | + 8%                                                                                       |
|                 | 2019<br>261,000<br>15,000<br>7,000<br>87,000<br>152,000<br>25,000 | 2019 2020   261,000 292,000   15,000 15,000   7,000 6,000   87,000 91,000   152,000 29,000 |

## **BVOD TOTAL MINUTES WEEKLY TREND**

Source: OzTAM Linear TV includes free-to-air and subscription TV channels | OzTAM VPM includes Live +VOD \* Wk 11/20 | Contact OzTAM info@oztam.com.au